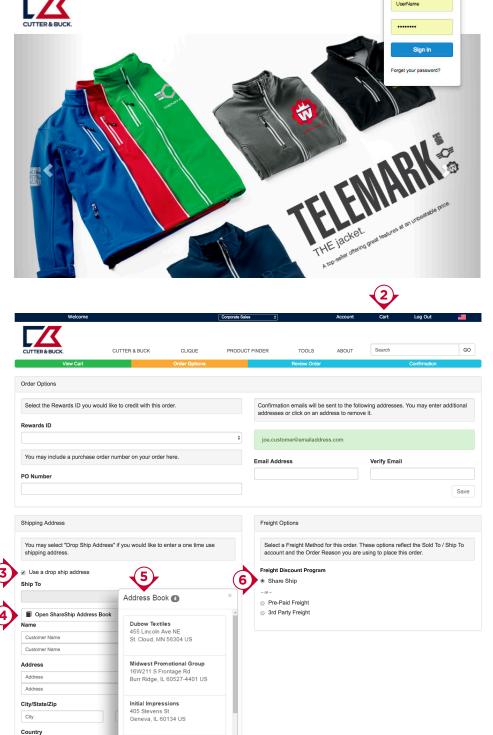

### HOW TO ORDER ONLINE WITH SHARESHIP

Each distributor with access to ShareShip is set up with a login and password to www.cbcorporate.com.

- Sign in with your username & password
   Shop and complete your order. All items in
   your cart must originate from our Hebron,
   KY warehouse to qualify for this program.
- 2. Go to your Cart and Check Out.
- 3. Select Use drop a ship address.
- 4. Select Open ShareShip Address Book.
- 5. Select from a list of available decorators.
- 6. Select Share Ship as your Freight Option.
- 7. Select *Checkout*, you're done!