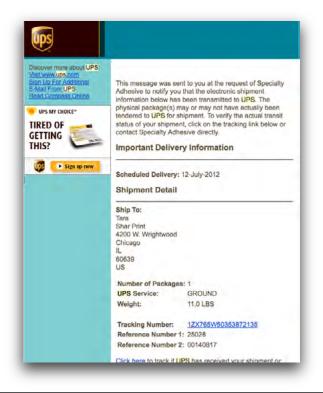

We'll send a receiving summary regardless of whether or not you are enrolled in PSST, so no worries either way.

With all details confirmed, art approved, and goods received, we'll produce your order and get it out the door. As soon as the order ships, we'll send you over the tracking numbers. This confirms that your order has been produced and you can keep an eye on it's progress to your client. If the order is being split and sent to different locations, you'll receive a breakdown for what is going where with separate tracking numbers. Really, it's as simple as that.

#### ORDER TRACKING