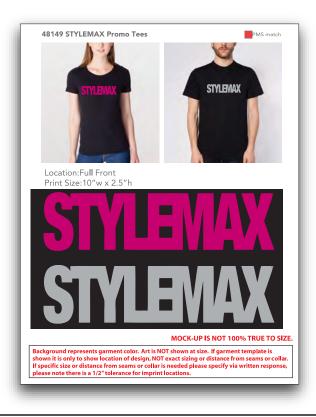

#### ART APPROVAL

We're not just going to send you back what you've sent to us—what would be the point in that? We funnel all of the information you provide into a concise art approval. The art approval includes a visual mock up for

approximate sizing and placement, specific image size, and if a specific placement if there is one. The art approval also calls out Pantone colors for screen printing. Digital orders contain all of the same detail, minus the Pantone colors (only because digital printing doesn't use Pantone colors). For embroidery orders, we physically sew a logo, scan and email it to you. We can mail the actual sew out to you as well, time permitting, of course.

By reviewing the art approval, you can see how we intend on producing your product. These order approvals are blind, so you can pass them on to your client for another set of eyes. Can't hurt, right?

Here's the beauty part—once we've produced the order once, we've got it. You don't need to review the art every time you place the order. Unless, of course, you want to. In that case, it's no problem to send it over.